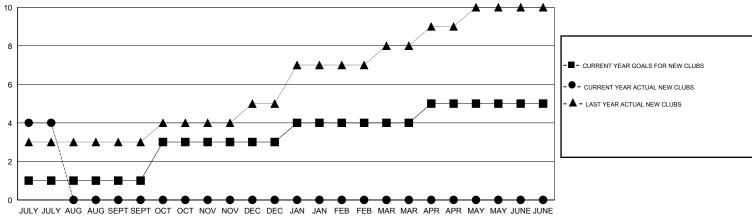

#### GOALS AND ACTUAL NEW CLUBS CUMULATIVE

### **LOCATION INDIA**

 $\mathsf{GMT}\;\mathsf{CA}\;6$ 

| Clubs                 |                  |                     |                            |                             | Members               |                    |                                  |                              |                             |  |
|-----------------------|------------------|---------------------|----------------------------|-----------------------------|-----------------------|--------------------|----------------------------------|------------------------------|-----------------------------|--|
| RESULTS FOR 2014-2015 |                  |                     |                            |                             | RESULTS FOR 2014-2015 |                    |                                  |                              |                             |  |
| QUARTER               | NEW CLUB<br>GOAL | ACTUAL NEW<br>CLUBS | ACTUAL<br>DROPPED<br>CLUBS | ACTUAL NET<br>GAIN/<br>LOSS | QUARTER               | NEW MEMBER<br>GOAL | ACTUAL TOTAL<br>MEMBERS<br>ADDED | ACTUAL<br>DROPPED<br>MEMBERS | ACTUAL NET<br>GAIN/<br>LOSS |  |
| JULY/AUG/SEPT         | 2                | 8                   | 2                          | 6                           | JULY/AUG/SEPT         | 600                | 764                              | 812                          | -48                         |  |
| OCT/NOV/DEC           | 4                | 0                   | 0                          | 0                           | OCT/NOV/DEC           | 700                | 0                                | 0                            | 0                           |  |
| JAN/FEB/MAR           | 2                | 0                   | 0                          | 0                           | JAN/FEB/MAR           | 400                | 0                                | 0                            | 0                           |  |
| APR/MAY/JUNE          | 2                | 0                   | 0                          | 0                           | APR/MAY/JUNE          | 150                | 0                                | 0                            | 0                           |  |