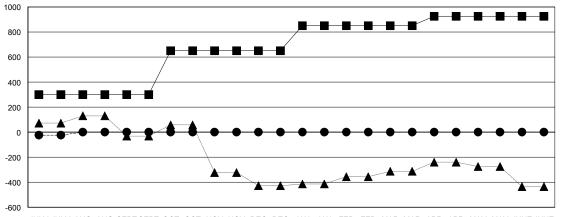

# GOALS AND ACTUAL MEMBERS CUMULATIVE

- CURRENT YEAR ACTUAL MEMBERS - LAST YEAR ACTUAL MEMBERS

■ CURRENT YEAR GOALS FOR NEW

JULY JULY AUG AUG SEPTSEPT OCT OCT NOV NOV DEC DEC JAN JAN FEB FEB MAR MAR APR APR MAY JUNE JUNE

### **LOCATION INDIA**

 $\mathsf{GMT}\;\mathsf{CA}\;6$ 

| Clubs                 |                  |                     |                            |                             | Members               |                    |                                  |                              |                             |  |
|-----------------------|------------------|---------------------|----------------------------|-----------------------------|-----------------------|--------------------|----------------------------------|------------------------------|-----------------------------|--|
| RESULTS FOR 2014-2015 |                  |                     |                            |                             | RESULTS FOR 2014-2015 |                    |                                  |                              |                             |  |
| QUARTER               | NEW CLUB<br>GOAL | ACTUAL NEW<br>CLUBS | ACTUAL<br>DROPPED<br>CLUBS | ACTUAL NET<br>GAIN/<br>LOSS | QUARTER               | NEW MEMBER<br>GOAL | ACTUAL TOTAL<br>MEMBERS<br>ADDED | ACTUAL<br>DROPPED<br>MEMBERS | ACTUAL NET<br>GAIN/<br>LOSS |  |
| JULY/AUG/SEPT         | 2                | 8                   | 2                          | 6                           | JULY/AUG/SEPT         | 600                | 764                              | 812                          | -48                         |  |
| OCT/NOV/DEC           | 4                | 0                   | 0                          | 0                           | OCT/NOV/DEC           | 700                | 0                                | 0                            | 0                           |  |
| JAN/FEB/MAR           | 2                | 0                   | 0                          | 0                           | JAN/FEB/MAR           | 400                | 0                                | 0                            | 0                           |  |
| APR/MAY/JUNE          | 2                | 0                   | 0                          | 0                           | APR/MAY/JUNE          | 150                | 0                                | 0                            | 0                           |  |